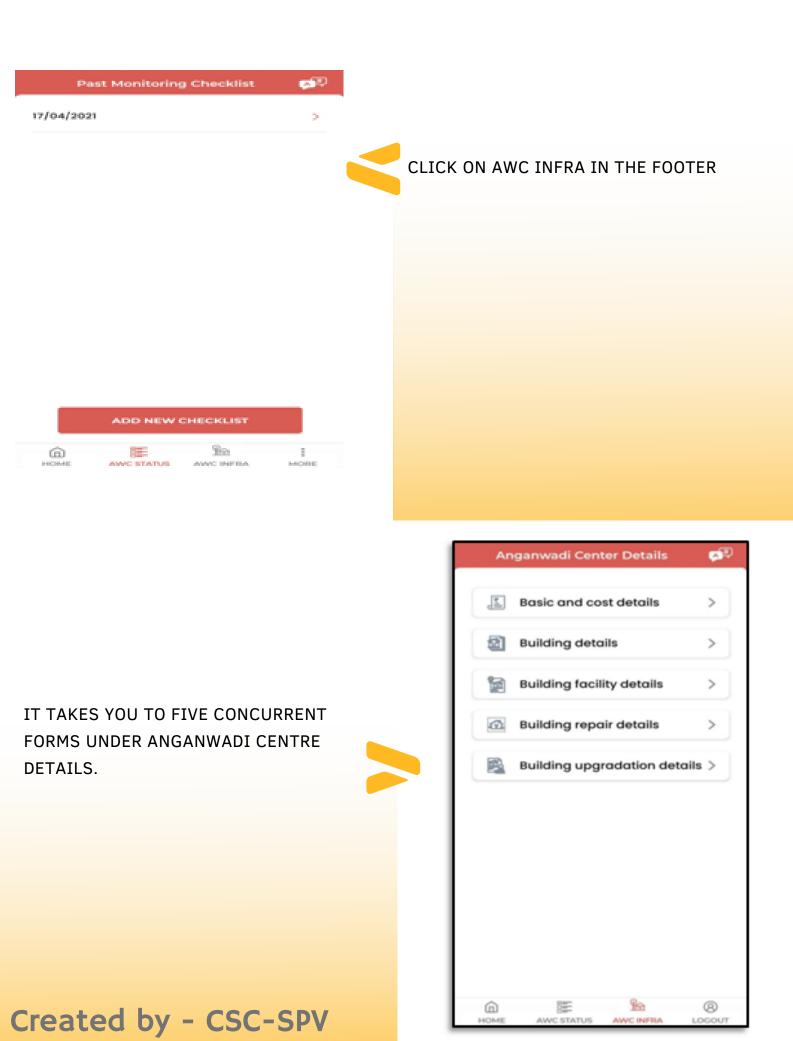

#### CLICK ON EACH FORM ONE BY ONE TO ENTER THE ANGANWADI CENTRE DETAILS

SELECT THE RELEVANT RADIO BUTTON AND CLICK ON CONTINUE TO PROCEED TO THE NEXT FORM.

| Anganwadi Center D       | etails (                  |
|--------------------------|---------------------------|
|                          |                           |
| Building details         | -                         |
|                          | 1 Updated On<br>7/04/2021 |
| Type of Building         |                           |
| Select                   | ¥                         |
| No                       |                           |
| Site handed over to dept |                           |
| O Yes                    |                           |
| No                       |                           |
| CONTINUE                 |                           |
|                          | la l                      |
|                          | INFRA MO                  |

AFTER FILLING ALL THE APPROPRIATE FIELDS IN THE FIVE FORMS, CLICK ON SUBMIT TO SAVE THE ANGANWADI CENTER DETAILS.

| Anganwadi Center Details       | <b>ça</b> i) |
|--------------------------------|--------------|
| Building facility details      | >            |
| Building repair details        | >            |
| Building upgradation det       | ails         |
| Anganwadi Center Details are s | aved!        |
| O No                           |              |
| SUBMIT                         |              |
|                                | B            |