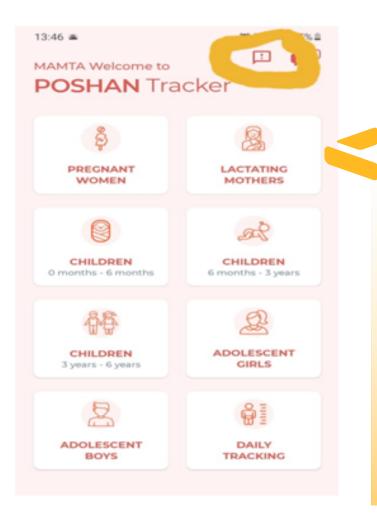

|

AFTER FILLING ALL THE APPROPRIATE FIELDS IN THE FIVE FORMS, CLICK ON SUBMIT TO SAVE THE ANGANWADI CENTER DETAILS.

| Anganwadi Center Details       | <b>ça</b> i) |
|--------------------------------|--------------|
| Building facility details      | >            |
| Building repair details        | >            |
| Building upgradation det       | ails         |
| Anganwadi Center Details are s | aved!        |
| O No                           |              |
| SUBMIT                         |              |
|                                | B            |

# **VLE Feedback Form**



AFTER THE VLE HAS IMPARTED THE TRAINING TO AWW (ANGANWADI WORKERS) ON EACH OF THE MODULES / SECTIONS AND SUB-SECTION OF POSHAN TRACKER APP.

VLE WILL ASK THE AWW TO FILL UP THE VLE FEEDBACK FORM

88E

ANC STATUS

HOME

Rin

AWC INFRA

Ξ

MORE

AWW WILL HAVE TO ENTER THE DETAILS OF THE VLE WHO HAS TRAINED HER ON HOW TO USE THE POSHAN TRACKER APP.

# **VLE Feedback Form**



CLICK ON THE TRAINING MODULES CHECK BOX, GIVE THE RATING TO VLES IN TERMS OF NO OF STARS .

CLICK ON SUBMIT TO COMPLETE THE TRAINING OF AWW.





# Points to Remember

•VLE must train the AWW about all the grid/ modules/ section mentioned in the app.

·Please note dummy enter shall be entertained.

•Information entered by AWW during the training should be a real data/ entry of the beneficiary.