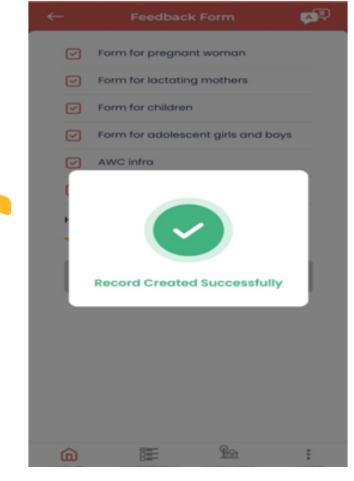

# **VLE Feedback Form**

CLICK ON THE TRAINING MODULES CHECK BOX, GIVE THE RATING TO VLES IN TERMS OF NO OF STARS .

CLICK ON SUBMIT TO COMPLETE THE TRAINING OF AWW.