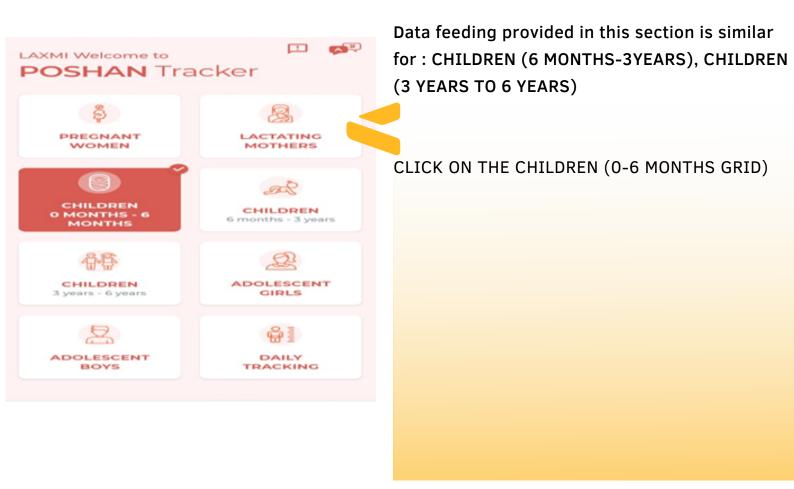

# 3. Children (All Categories) - Grid

Record not found!

CLICK ON ADD BENEFICIARY TO ADD THE BASIC DETAILS OF CHILDREN AND HIS/HER PARENTS

ADD BENEFICIARY

|   | Children 0 months-06 months              | <b>\$</b> 2 |
|---|------------------------------------------|-------------|
|   | Radhe                                    |             |
| 1 | iame of the Mother                       |             |
| ľ | Renu                                     |             |
| 1 |                                          |             |
| ľ | Mobile No(Beneficiary/Father/Mother)     |             |
|   | +91 6566584954                           |             |
|   | lirth Weight Of the Child<br>kgs)        |             |
|   | 2                                        |             |
| ì | irth Height unit                         |             |
| 0 | Inch 🔿 CM                                |             |
| 5 | irth Height Of the Child                 |             |
|   | 12                                       |             |
|   | Height should be between 12 to 30 inches |             |
|   | SUBMIT                                   |             |
|   | - <u>-</u> D.                            |             |