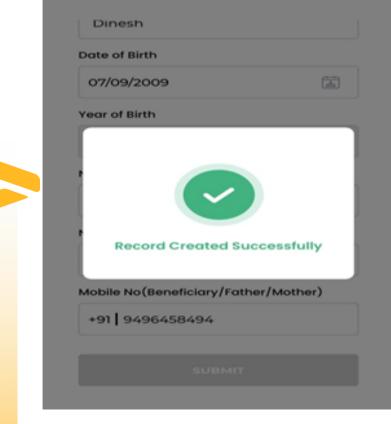

f Birth                         |          |
|    | 07/09/2009                           | 1        |
| ۷  | ear of Birth                         |          |
|    |                                      |          |
| N  | lame of the Father                   |          |
|    | Yogesh                               |          |
| N  | ame of the Mother                    |          |
|    | Sunita                               |          |
| N  | lobile No(Beneficiary/Father/Mother) | )        |
|    | +91 9496458494                       |          |
|    |                                      |          |
|    | SUBMIT                               |          |
| но |                                      | MOR      |

#### AFTER ENTERING THE DETAILS CLICK ON SUBMIT TO CREATE THE RECORD



**A** 

# Adolescent Boys- Grid

| ~           | Adolescent Boys List                                   | <b>6</b> 90 |                                                                                                                                                                                                                                |
|-------------|--------------------------------------------------------|-------------|--------------------------------------------------------------------------------------------------------------------------------------------------------------------------------------------------------------------------------|
|             | Raju s/o Ramji<br>Age: 11 M: 9430000000 ID: IndWykyVU7 | ÷           |