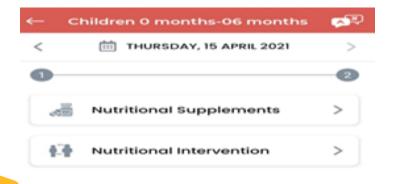

#### CLICK ON SUBMIT BUTTON TO UPDATE THE RECORD AND SAVE THE INFORMATION

| ←   | Children 0 months-06 months                  | <b>P</b> |
|-----|----------------------------------------------|----------|
| <   | THURSDAY, 15 APRIL 2021                      | >        |
| 0   |                                              | 2        |
|     | Nutritional Intervention                     | ~        |
| 16  | the Child on food solids?                    |          |
| C   | Yes O No                                     |          |
| н   | emoglobin (g/dL)                             |          |
|     |                                              |          |
|     | temoglobin should be between 5 to 30 (g/dL)  |          |
|     | hich type of health service are you vailing? |          |
| C   | Allopath                                     |          |
| C   | ] Homeopathy                                 |          |
| C   | Ayush                                        |          |
|     |                                              |          |
|     |                                              |          |
| 6   | 8= 99                                        | :        |
| HON | E ANC STATUS ANC INFRA                       | MORE     |