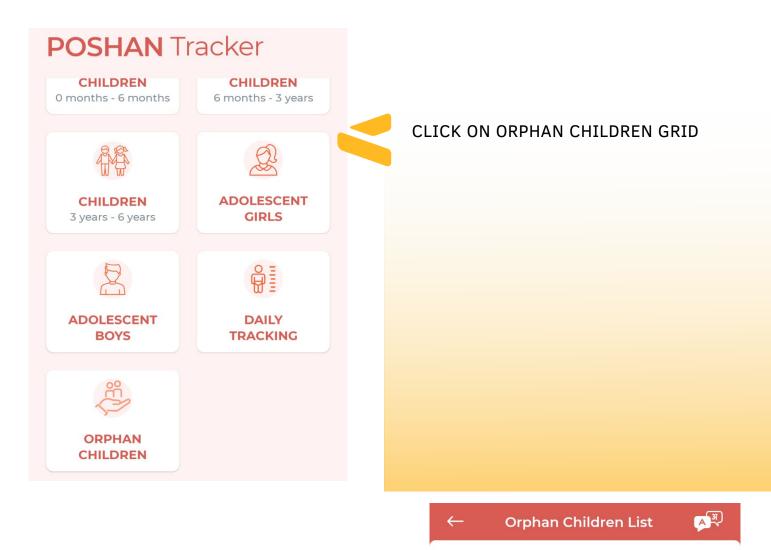

# 7. Orphan Children- Grid

Record not found!

CLICK ON ADD ORPHAN CHILD TO ADD THE BASIC DETAILS.

ADD ORPHAN CHILD

# Orphan Children- Grid

| <i>←</i> | Orphan Child                              | ▲अ   |                                                                        |
|----------|-------------------------------------------|------|------------------------------------------------------------------------|
| Να       | me of the Child                           |      | ENTERING THE DETAILS OF THE CHILD<br>AND CLICK ON SUBMIT TO CREATE THE |
| Ag       | e                                         |      | RECORD.                                                                |
| *A§      | ge should be in months                    |      |                                                                        |
|          | nder<br>M OF                              |      |                                                                        |
| Να       | me of the Contact person                  |      |                                                                        |
| Co       | ntact person mobile no.                   |      |                                                                        |
| +        | 91                                        |      |                                                                        |
|          |                                           |      | ← Orphan Children List 🗚                                               |
|          |                                           |      | Rinky<br>Age: 5 M M: 99XXXXXXXX ID: OUx5dm1OnP                         |
|          |                                           |      |                                                                        |
|          | add more Orphan Chil<br>Add Orphan Child" | d by |                                                                        |
|          |                                           |      |                                                                        |
|          |                                           |      |                                                                        |
|          |                                           |      | ADD ORPHAN CHILD                                                       |
|          |                                           |      |                                                                        |