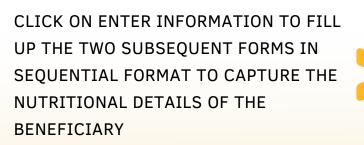

#### CLICK ON THE FORMS TO ENTER THE NUTRITIONAL DETAILS OF THE LACTATING MOTHER:

Enter Information