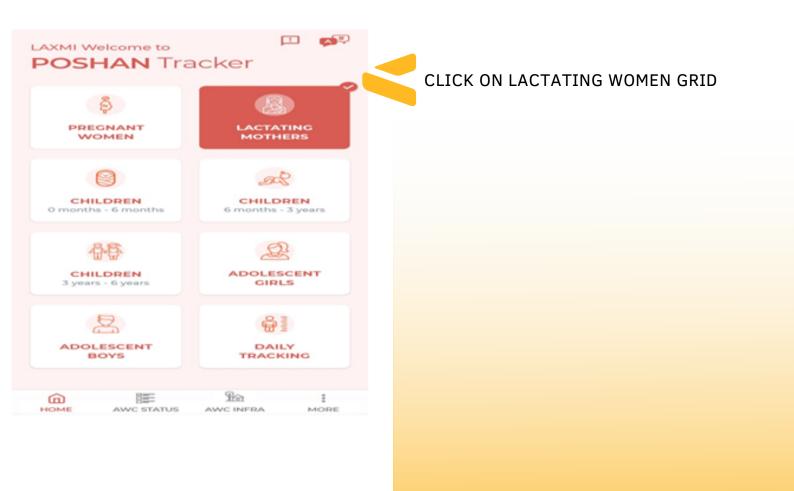

# 2. Lactating Women - Grid

Lactating Mothers List

Record not found!

AR

CLICK ON ADD BENEFICIARY TO ADD THE BASIC DETAILS OF THE LACTATING MOTHER

ADD BENEFICIARY