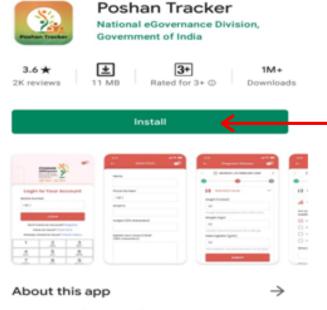

# Look for the Mobile App developed by <u>NeGD.</u>

Click Install

Open app after downloading.