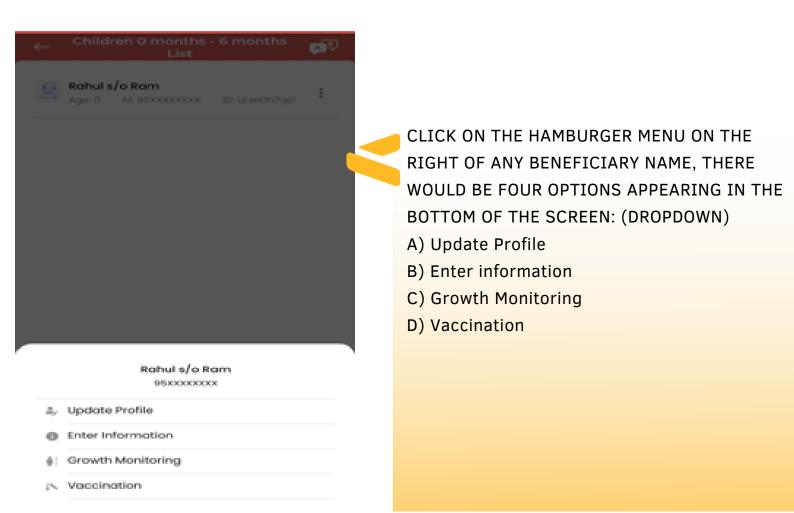

CLICK ON THE HAMBURGER MENU ON THE RIGHT OF ANY BENEFICIARY NAME, THERE WOULD BE TWO OPTIONS APPEARING IN THE BOTTOM OF THE SCREEN:

A) UPDATE PROFILE : WOULD OPEN THE FORM
FOR BASIC DETAILS OF THE LACTATING
MOTHERS, WITH FOLLOWING FIELDS
B) ENTER INFORMATION: CLICK ON ENTER
INFORMATION TO FILL UP THE THREE
SUBSEQUENT FORMS IN SEQUENTIAL FORMAT
TO CAPTURE THE NUTRITIONAL DETAILS OF
THE BENEFICIARY.