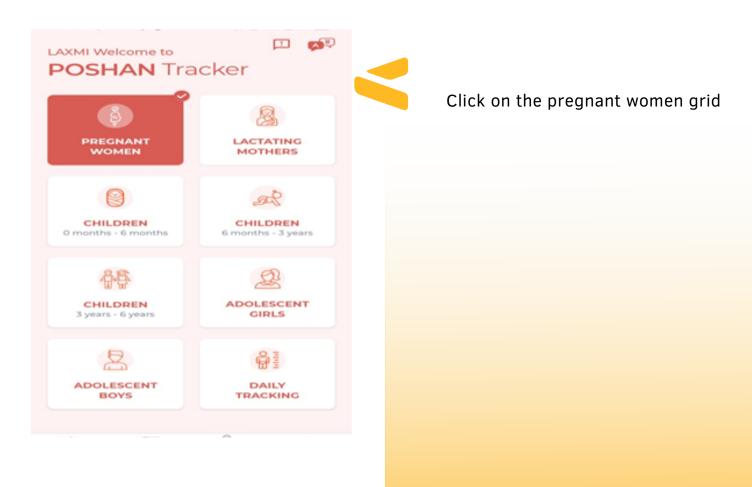

# How many such entries shouold AWW make ?

VLE needs to train AWW for each of the grid with at least one data entry in each grid. However it is advisable to enter more information so that AWW get used to the UI of the App.