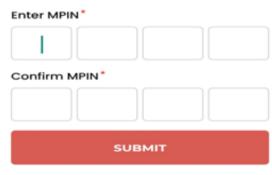

# I.Setting the M-Pin

Login into the app using mobile no. of AWW .

An OTP will be sent on AWW mobile number.

Enter the received OTP and create 4 Digit M-Pin.

Create a new 4 Digit MPIN and click on submit.

# I.Setting the M-Pin

Login into the app using mobile no. of AWW .

An OTP will be sent on AWW mobile number. Enter the received OTP and create 4 Digit M-Pin.

# I.Setting the M-Pin

In case you are unable to login using the Mpin, click in forgot MPIN to create a new MPIN.

Enter the OTP received on the registered mobile no. and click on reset MPIN

Create a new 4 Digit MPIN and click on submit.