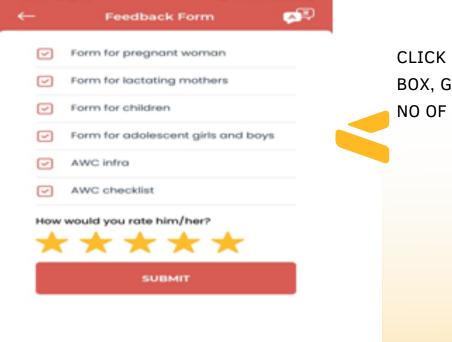

88E

ANC STATUS

HOME

Rin

AWC INFRA

Ξ

MORE

AWW WILL HAVE TO ENTER THE DETAILS OF THE VLE WHO HAS TRAINED HER ON HOW TO USE THE POSHAN TRACKER APP.

# **VLE Feedback Form**

CLICK ON THE TRAINING MODULES CHECK BOX, GIVE THE RATING TO VLES IN TERMS OF NO OF STARS .

CLICK ON SUBMIT TO COMPLETE THE TRAINING OF AWW.