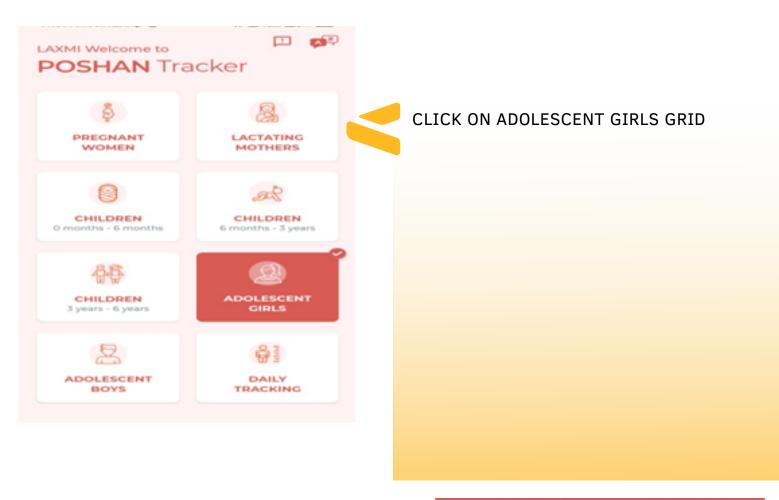

# 4. Adolescent Girls- Grid

| ← | Adolescent Girls List | , <b>1</b> |
|---|-----------------------|------------|
|   | Record not found!     |            |

CLICK ON ADD BENEFICIARY TO ADD THE BASIC DETAILS OF THE ADOLESCENT GIRLS