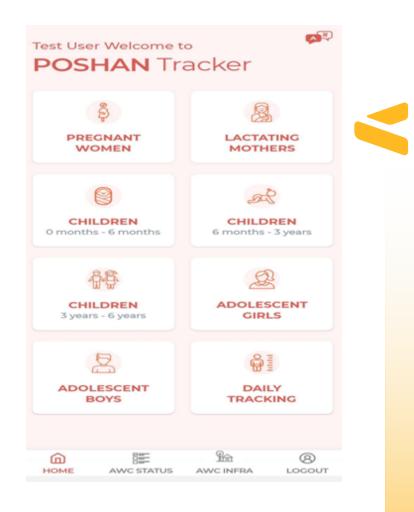

e | number. |
|                      | OTP 03:29   |         |
| RESET                | MPIN        |         |

# I.Setting the M-Pin

Login into the app using mobile no. of AWW .

An OTP will be sent on AWW mobile number. Enter the received OTP and create 4 Digit M-Pin.

# I.Setting the M-Pin

In case you are unable to login using the Mpin, click in forgot MPIN to create a new MPIN.

Enter the OTP received on the registered mobile no. and click on reset MPIN

Create a new 4 Digit MPIN and click on submit.

On successful setting of MPIN, AWW will be directed to homepage where she can login with new MPIN





Set MPIN



Mobile Not Registered ?

If mobile no of the AWW is not registered. VLE has to send the details to the State SPOC and the SPOC will share the details with CSC HO team.





# Successful Login

After logging in, the AWW lands on the Homepage

# Supported Languages

THIS POSHAN TRACKER APP WILL BE COMPATIBLE WITH 12 LANGUAGES:

- 1.ENGLISH
- 2.HINDI
- 3.PUNJABI
- 4.BANGLA
- 5.0DIYA
- 6.ASSAMESE
- 7.GUJARATI
- 8.MARATHI
- 9.TELUGU
- 10.MALAYALAM
- 11.TAMIL
- 12.KANNADA







Record not found!

Click on add beneficiary

ADD BENEFICIARY

| - Pregnant Woman                  | <b>1</b> |
|-----------------------------------|----------|
| Ragnav                            |          |
| Date of Birth                     |          |
| 08/07/1995                        | <u></u>  |
| Year of Birth                     |          |
|                                   |          |
| Mobile No(Beneficiary/Husband)    |          |
| +91 9554554846                    |