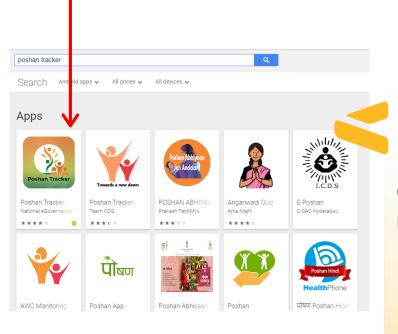

# Finding the Right Mobile App

Go to Goggle Play store on your android phone and search for "POSHAN Tracker".

# Look for the Mobile App developed by <u>NeGD.</u>

Click Install

Open app after downloading.