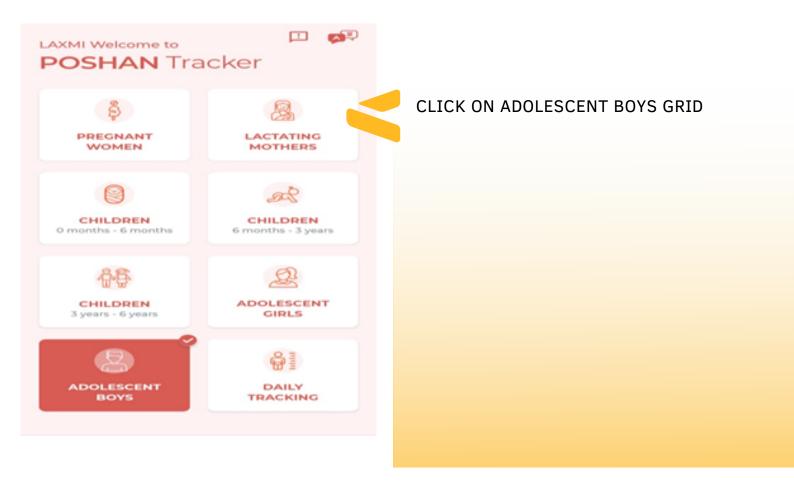

# 5. Adolescent Boys- Grid

| < | Adolescent Boys List | , <b>1</b> |
|---|----------------------|------------|
|   | Record not found!    |            |

CLICK ON ADD BENEFICIARY TO ADD THE BASIC DETAILS OF THE ADOLESCENT BOYS