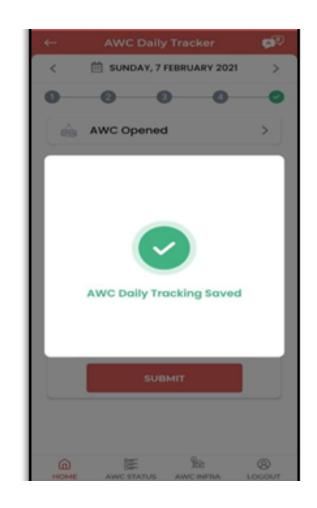

# 6. Daily Tracking - Grid

| ←    | AWC Daily Tracker          | <b>\$</b> |
|------|----------------------------|-----------|
| <    | FRIDAY, 5 FEBRUARY 2021    | >         |
| 0    | 0 0 0                      | 6         |
| -    | AWC Opened                 | ~         |
| Hav  | e You Opened Anganwadi cen | ter       |
|      | Yes 🔘 No                   |           |
|      |                            |           |
|      | SUBMIT AND CONTINUE        |           |
|      | Attendance                 | >         |
|      | нсм                        | >         |
|      |                            |           |
| ð    | THR                        | >         |
| 60   | Activity                   | >         |
|      |                            |           |
|      |                            |           |
| â    | 100 Ma                     | 8         |
| HOME | AWC STATUS AWC INFRA       | LOCOUT    |

CLICK ON THE GRID FOR DAILY TRACKING AFTER SELECTING DATE, IT WILL TAKE YOU TO FIVE CONCURRENT FORMS:

- 1. AWC OPENED
- 2. ATTENDANCE
- 3. HCM
- 4. THR
- 5. ACTIVITY

CLICK ON THE RADIO BUTTON AND CHECK BOX IN EACH FROM AND CLICK FOR SUMIT AND CONTINUE TO PROCEED.

CLICK ON SUBMIT AFTER FILLING THE APPROPRITATE SELECTIONS IN ALL FIVE FORM TO SAVE AWC DAILY TRACKING DATA.