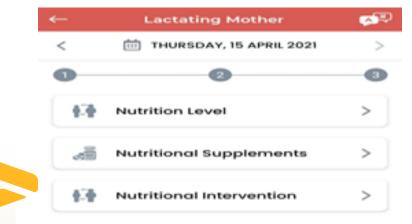

# Lactating Women - Grid

| Image: Thursday, 15 APRil 2021     >       Image: Strip Child exclusively breaktied;     3       Yes     No |
|-------------------------------------------------------------------------------------------------------------|
| Yes O No                                                                                                    |
| O Yes O No                                                                                                  |
|                                                                                                             |
| Height unit                                                                                                 |
|                                                                                                             |
| Height                                                                                                      |
|                                                                                                             |
| "Height should be between 30 to 120 inches                                                                  |
| weight (kgs/                                                                                                |
| "Weight should be between 30 to 300 kgs                                                                     |
| Hemoglobin (g/dL)                                                                                           |
|                                                                                                             |
| "Hemoglobin should be between 5 to 30 (g/dL)                                                                |
| SUBMIT                                                                                                      |
|                                                                                                             |

CLICK ON SUBMIT BUTTON TO UPDATE THE RECORD AND SAVE THE INFORMATION.

| ←        | Lactating Mother                            | <b>P</b> |
|----------|---------------------------------------------|----------|
| <        | 🛗 THURSDAY, 15 APRIL 2021                   | >        |
| <b>1</b> | 2<br>Nutritional Supplements                | 3        |
| -17      | Nutritional Intervention                    | ~        |
| Are      | you provided with                           |          |
|          | Take Home Ration (THR)                      |          |
|          | Hot Cooked Meal (HCM)                       |          |
|          | ch type of health service are you<br>lling? |          |
|          | Allopath                                    |          |
|          | Homeopathy                                  |          |
|          | Ayush                                       |          |
|          | SUBMIT                                      |          |