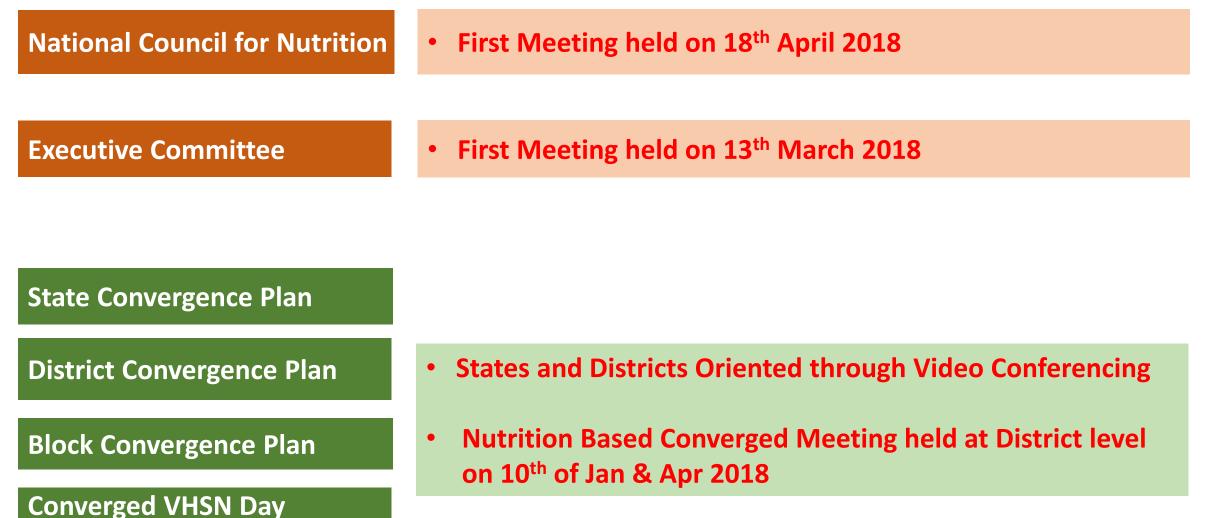

# **Directions of National Council Meeting**

### **Decisions/Directions – National Council on India's Nutritional Challenges**

- Guidelines for Cash Awards to F.F. Being presented in EC Meeting.
- Supplementary Nutrition Composition & Delivery to be handled at State/UT Level.
- Hot cooked meals and THR at anganwadis mothers should be involved for preparation of the meals to ensure quality & encourage jan bhagidari.
- Deworming Campaign
  - Cover entire population.
  - Impact of Scheme to be analysed through 3<sup>rd</sup> party Survey.
- Fortification to be made Mandatory in case of Milk, Oil and Salt.
- DBT instead of THR Pilot in 10 Districts.