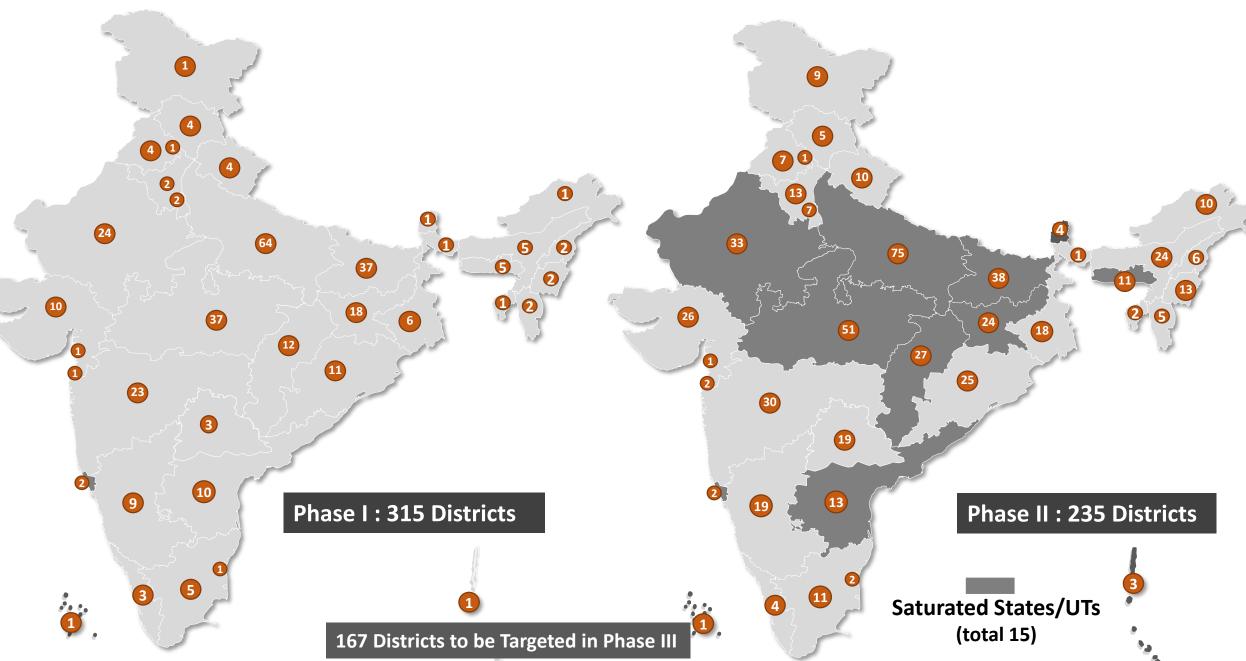

## **Agenda Points Approved**

- Package of interventions matrix for the first 1000 days.
  - Roll out HBYC within a month; intensify Home Based Newborn Care reach high coverage. An action plan to be worked out.
  - Scale up Rota and Pneumococcal vaccine in all PA districts this year.
- Establishment of Social and Behaviour Change Strategy Group at NITI Aayog.
- Setup 'POSHAN Abhiyaan Jan Andolan Strategy Group' at NITI Aayog
- 235 Phase II Districts Approved.
- Lady Supervisors Smartphones instead of Tablets. Directions issued.