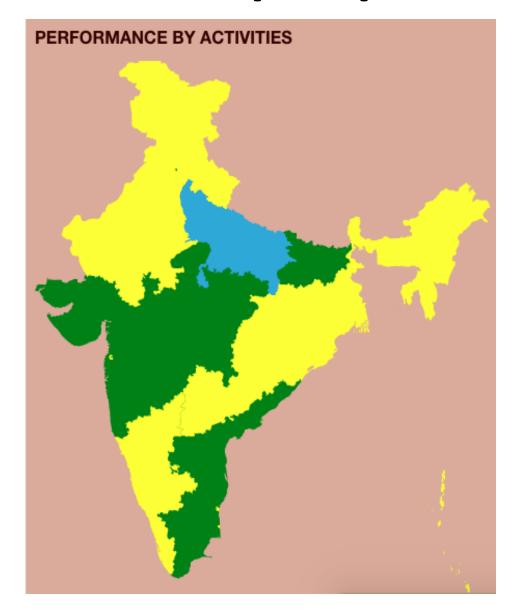

### **India Map Representation**

Comparison between national average and state average

| Above Average |
|---------------|
| Average       |
| Below Average |
| No Activities |