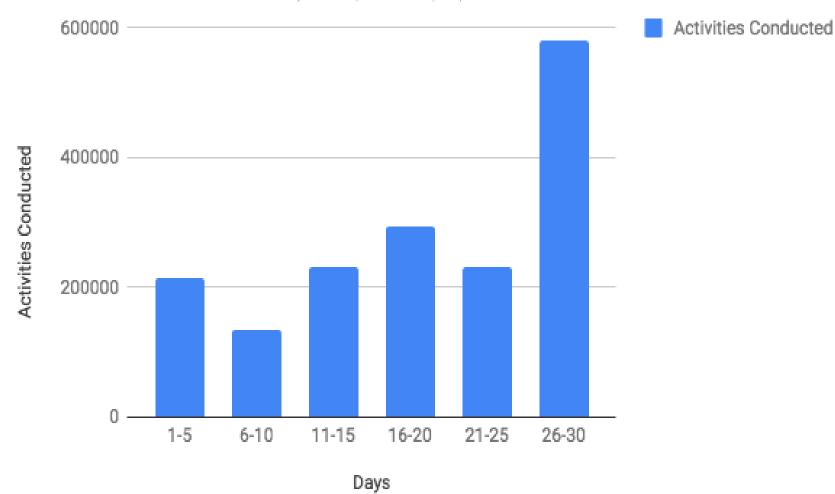

# **Total Activities Total Participation**

- 20,00,000
- 23 Crores+





#### Activities Conducted (every 5 days)





#### Top 5 States

| Rank | State Name     | Total Number of Activities Conducted |
|------|----------------|--------------------------------------|
| 1    | Madhya Pradesh | 7,00,000                             |
| 2    | Tamil Nadu     | 2,40,000                             |
| 3    | Gujarat        | 2,20,000                             |
| 4    | Uttar Pradesh  | 1,50,000                             |
| 5    | Andhra Pradesh | 1,33,000                             |

| Rank | State Name     | Total Number of Activities<br>Conducted Per District |
|------|----------------|------------------------------------------------------|
| 1    | Chandigarh     | 13,817                                               |
| 2    | Madhya Pradesh | 13,698                                               |