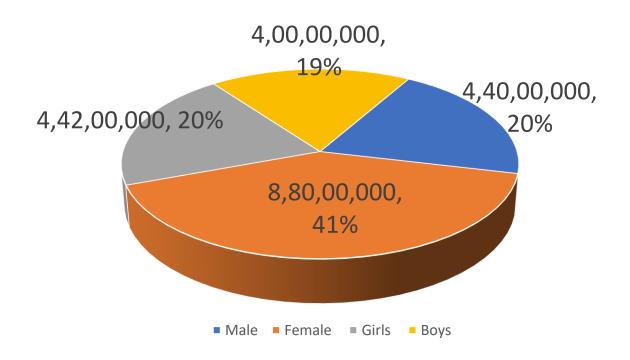

# **Total Activities Total Participation**

- 20,00,000
- 23 Crores+





#### Activities Conducted (every 5 days)





#### Top 5 States

| Rank | State Name     | Total Number of Activities Conducted |
|------|----------------|--------------------------------------|
| 1    | Madhya Pradesh | 7,00,000                             |
| 2    | Tamil Nadu     | 2,40,000                             |
| 3    | Gujarat        | 2,20,000                             |
| 4    | Uttar Pradesh  | 1,50,000                             |
| 5    | Andhra Pradesh | 1,33,000                             |

| Rank | State Name     | Total Number of Activities<br>Conducted Per District |
|------|----------------|------------------------------------------------------|
| 1    | Chandigarh     | 13,817                                               |
| 2    | Madhya Pradesh | 13,698