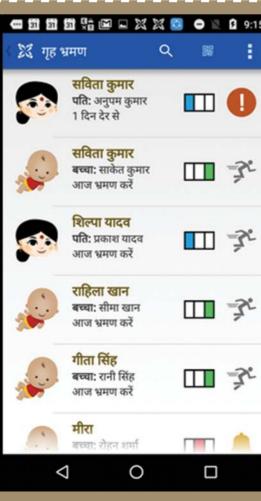

Sheet gnant Women Only Age Yrs Mo Sex Sr no Sr no HH Ind DoB Ratna Kumari

**First Step** 

On opening the Home Visit Register you will see a list, which will remind you of the pregnant or lactating women you have to meet this month and why.