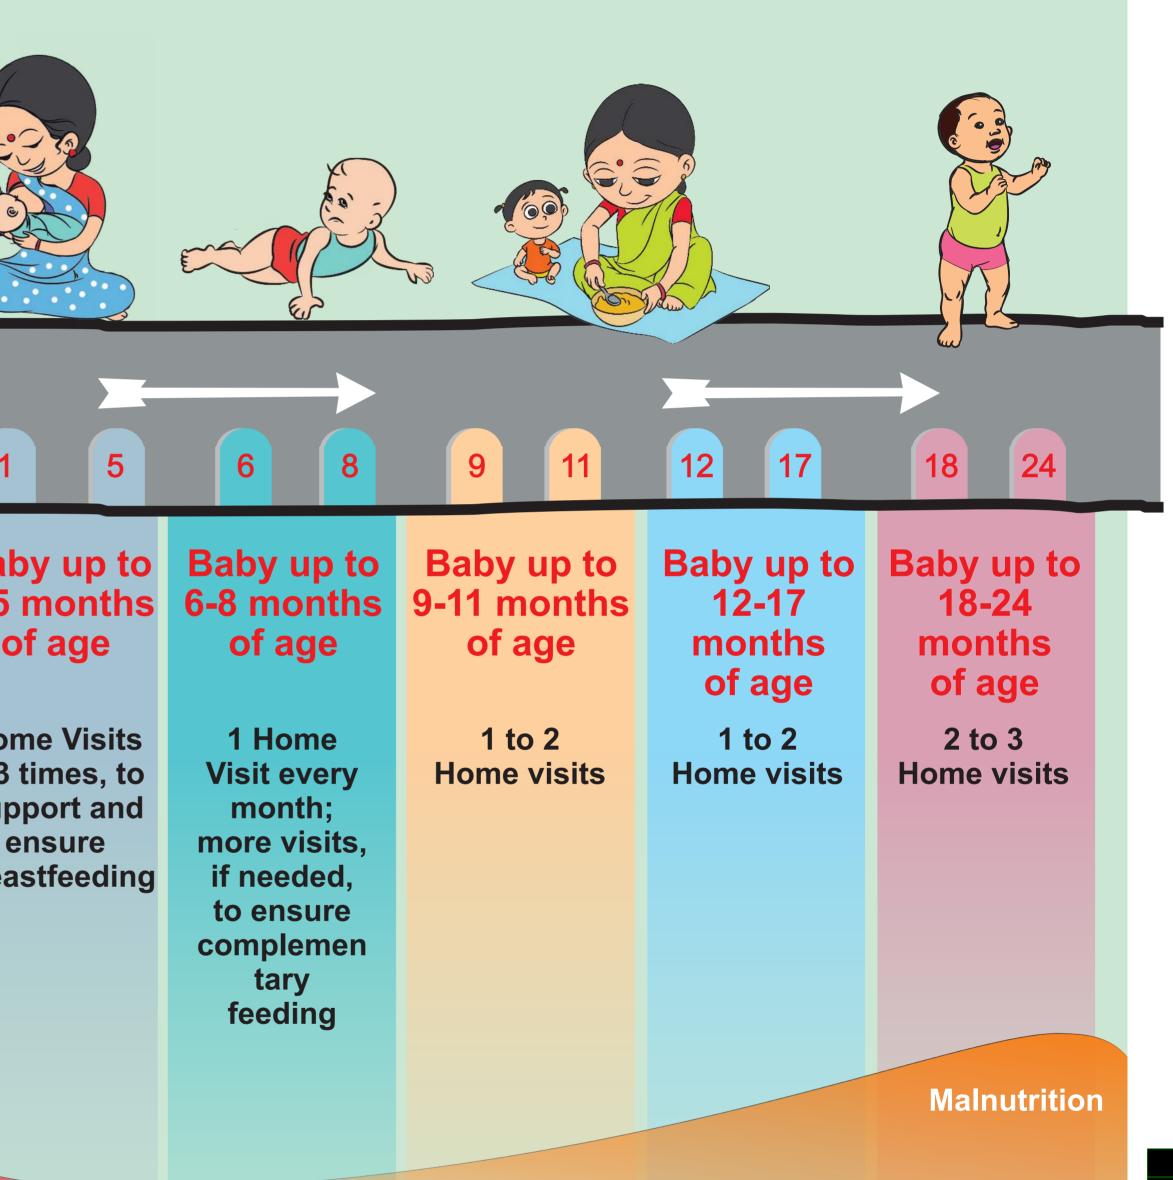

## **Timely Home Visits To Meet The Beneficiaries**

| 4 6                                 | 7 9                               | 0                                                                                                               | 1-7                                                                                                                                            | 8-30                                                                                                                                            | 1                              |  |  |
|-------------------------------------|-----------------------------------|-----------------------------------------------------------------------------------------------------------------|------------------------------------------------------------------------------------------------------------------------------------------------|-------------------------------------------------------------------------------------------------------------------------------------------------|--------------------------------|--|--|
| Up to 4-6<br>months of<br>pregnancy |                                   | On the<br>day of<br>delivery                                                                                    |                                                                                                                                                | n after Birth<br>8-30 Days                                                                                                                      | Bab<br>1-5<br>C                |  |  |
| At Least 2<br>times                 | <section-header></section-header> | Be present<br>on the day<br>of delivery<br>or make<br>Home Visit<br>as soon as<br>possible<br>after<br>delivery | At least 2<br>Home<br>Visits;<br>more than<br>2 Home<br>Visits if the<br>baby is low<br>birth<br>weight or<br>weak at the<br>time of<br>birth. | At least 3<br>Home<br>Visits;<br>more than<br>3 Home<br>Visits if the<br>baby was<br>low birth<br>weight or<br>weak at the<br>time of<br>birth. | Hor<br>2-3<br>sup<br>e<br>brea |  |  |
|                                     | Maternal<br>Mortality             | Infant<br>Mortality                                                                                             |                                                                                                                                                | on, make time                                                                                                                                   | ly Ho                          |  |  |
|                                     |                                   | -                                                                                                               |                                                                                                                                                | d care behavio                                                                                                                                  |                                |  |  |