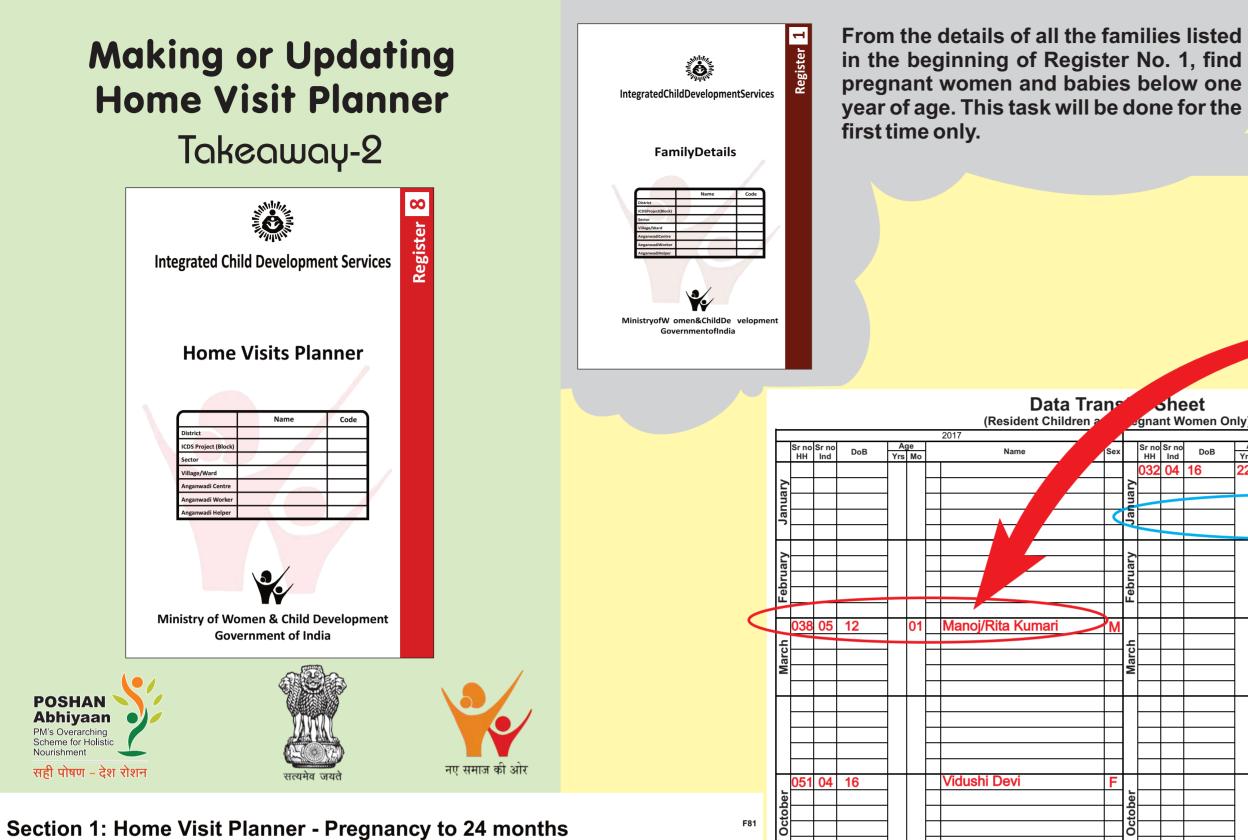

Thus, transfer the names of all pregnant women and babies below one year of age in the correct space in the data transfer sheet. Ensure that no pregnant woman and baby below one year of age are left out.

## 5 **Fifth Step**

Now, take the names of all pregnant women and babies below one year of age from **Data Transfer Sheet and** write in Home Visit Planner in ascending order. For example, begin with the name of the first baby written in January 2017 and write up to the pregnant woman mentioned in December 2018, along with their family number, serial number within the family and Date of **Birth/Estimated Date of** Delivery. Ensure that no pregnant woman and baby below one year of age are left out.

Sheet gnant Women Only Age Yrs Mo Sex Sr no Sr no HH Ind DoB Ratna Kumari

**First Step** 

On opening the Home Visit Register you will see a list, which will remind you of the pregnant or lactating women you have to meet this month and why.

If you come to know of a baby up to one year old, write her name, her Date of Birth (DoB) in the data transfer sheet against the space provided for the same year and month. Also write the baby's family number, her serial number in the family and sex.

2

Similarly, if you come to know of a pregnant woman, write her name and her Estimated Date of Delivery (EDD) in the data transfer sheet against the space provided for the same year and month. Also write her family number and her serial number in the family.