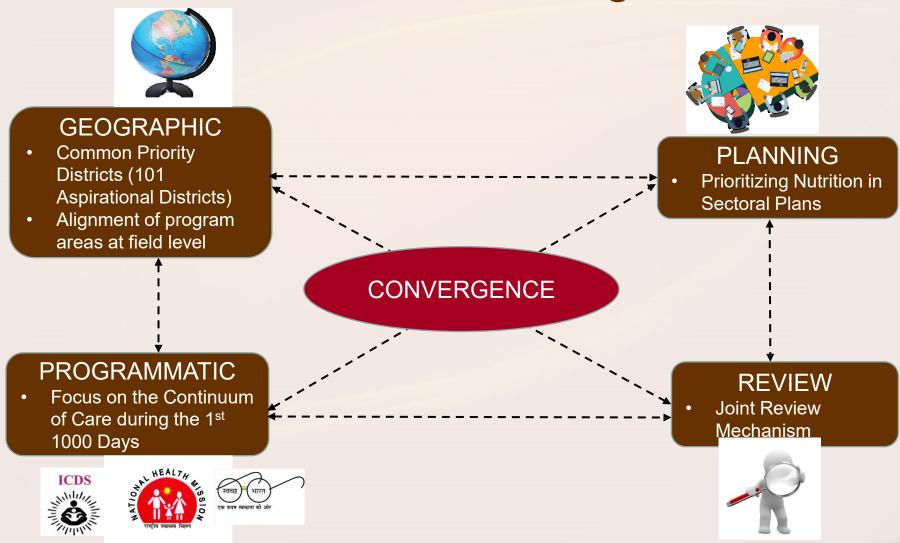

## Why Convergence

#### WHY?

- Multi-dimensional nature of Malnutrition
- Lack of Clarity on Roles for Nutrition
- Scattered Approach: Geographic, Planning, Programmatic & Review

## Elements for Convergence