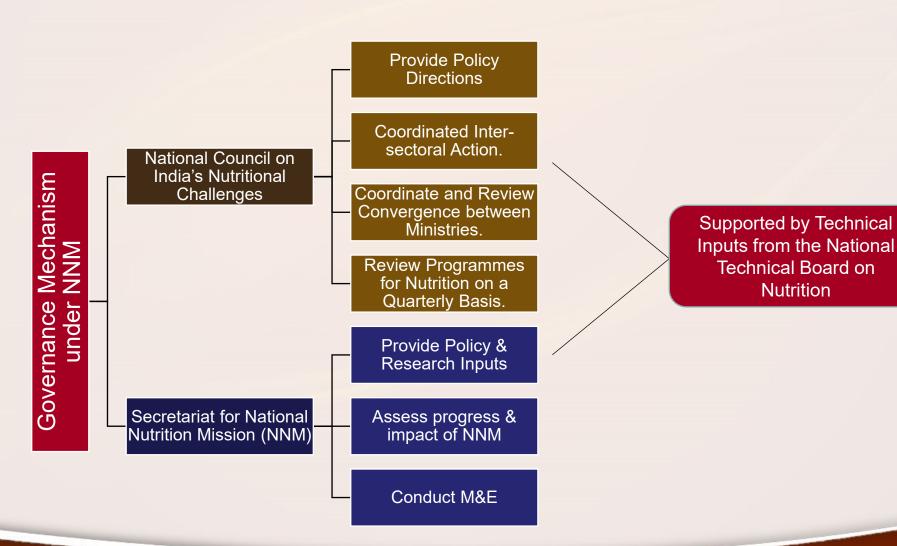

|  |
| Full immunization           | 83.8%                 | 42.4%              |  |
|                             |                       |                    |  |
| Women literate              | 49.9%                 | 71.4%              |  |
|                             |                       |                    |  |
| Households with an improved | 95%                   | 74%                |  |
| drinking water source       |                       |                    |  |
|                             |                       |                    |  |
| Open defecation             | 84.6%                 | 42.2%              |  |
| -                           |                       |                    |  |

## **Easily Achievable Targets**



## NITI Aayog's Role



Thank You!