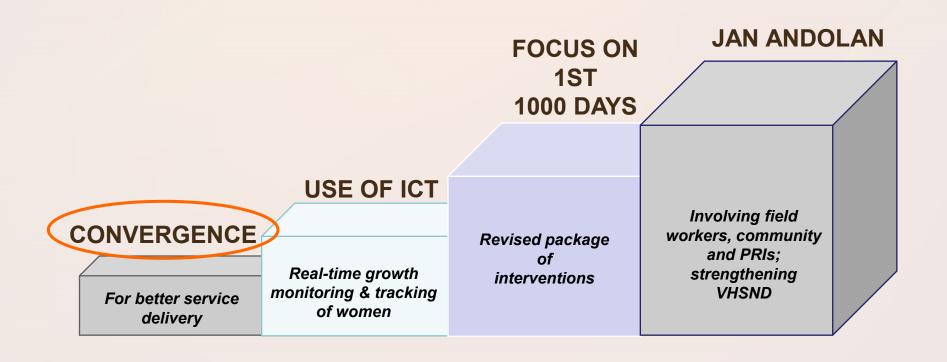

## Building Blocks of POSHAN Abhiyaan

## Why Convergence

#### WHY?

- Multi-dimensional nature of Malnutrition
- Lack of Clarity on Roles for Nutrition
- Scattered Approach: Geographic, Planning, Programmatic & Review