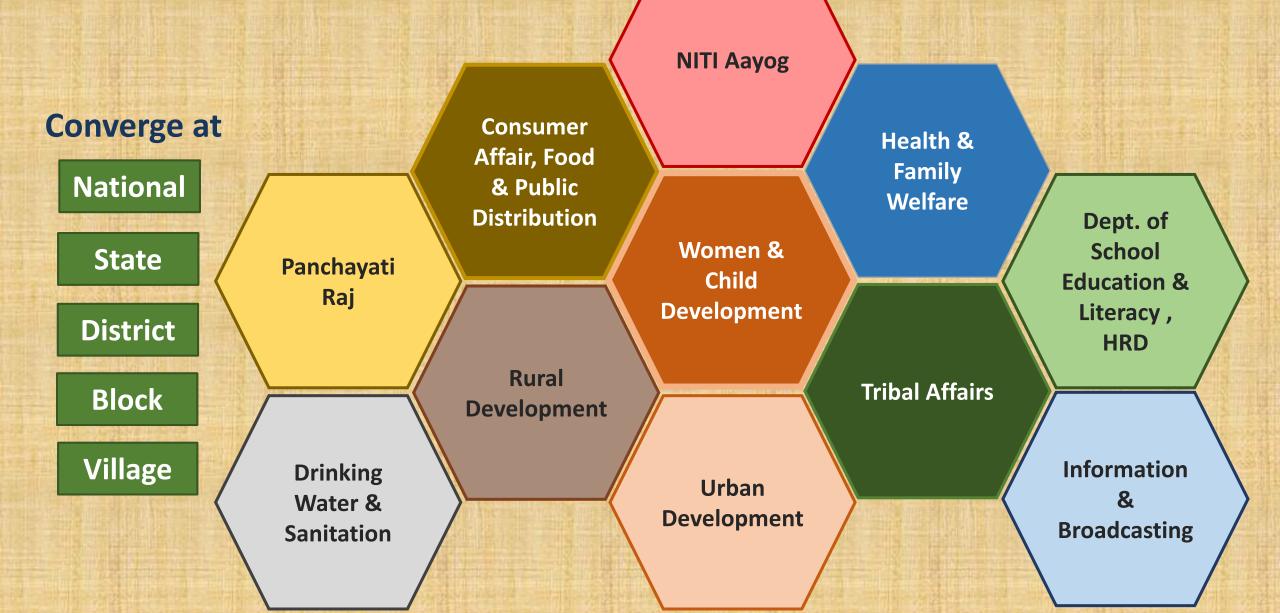

ck | 75              | CA             | 11  | 75                                | 0         |
|                          | 20                     | 0              |                   |             | Uttar Pradesh  | 75              | 64             | 11  | 75                                | 0         |
| Karnataka                |                        | 9 1            |                   | 11          | Most Parcel    | 22              | C              | 14  | 20                                | 2         |
|                          | Balance – 16           | 7 Distric      | cts for Phase III | West Bengal | 23             | 6               | 14             | 20  | 3                                 |           |

### **Components of POSHAN Abhiyaan**



### **Converge to Transform**







### Thank You