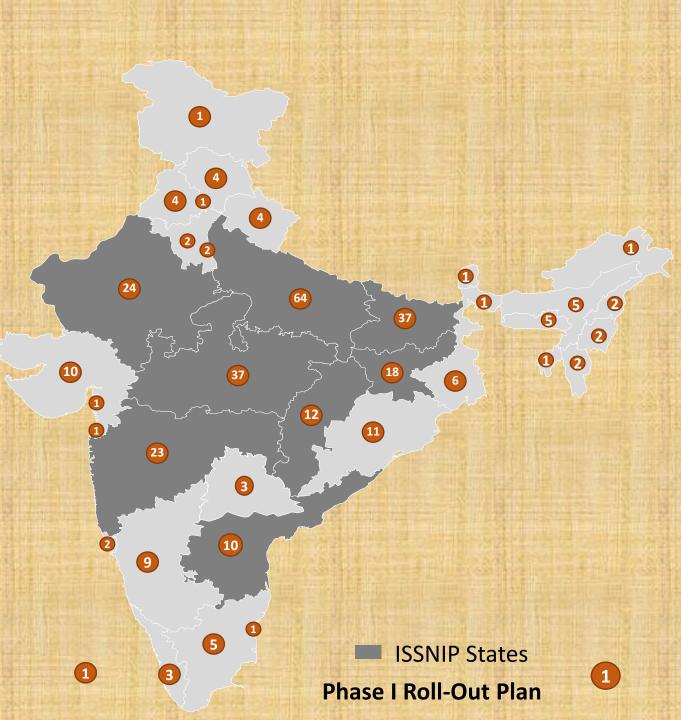

## **Roll Out**

315 districts identified on prevalence of stunting in 1<sup>st</sup> phase

#### 235 districts to be covered in 2018-19

#### **Remaining Districts in 2019-20**