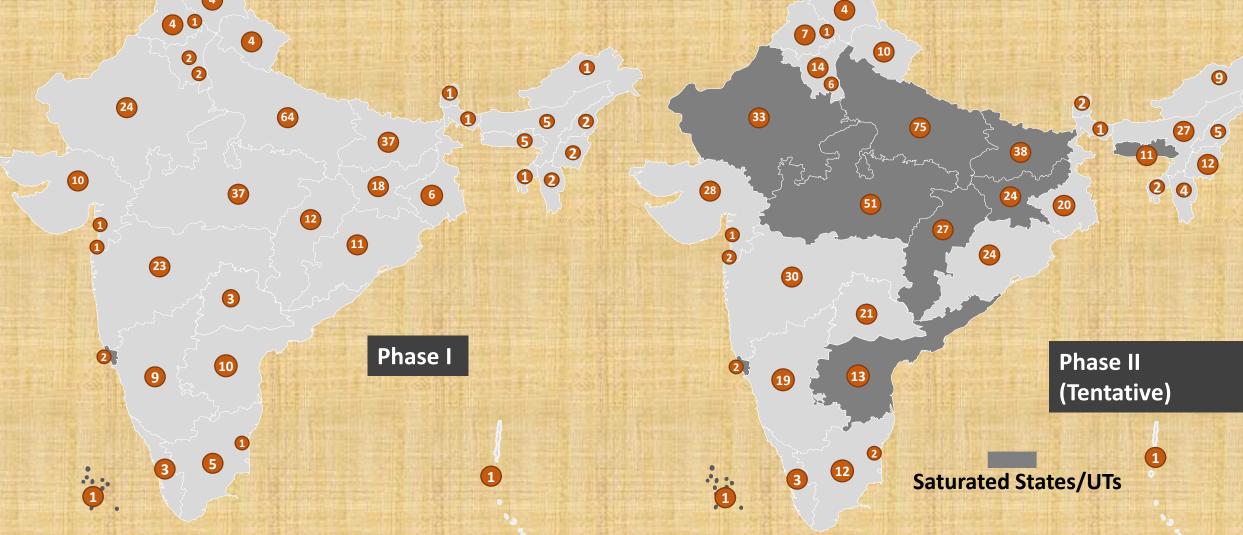

#### **Roll Out Phase II : POSHAN Abhiyaan**

|                          | Total                  | Phase          |                   | Balance     |                | Total           |                | Pha | Balance                           |           |
|--------------------------|------------------------|----------------|-------------------|-------------|----------------|-----------------|----------------|-----|-----------------------------------|-----------|
| State/UT                 | Districts              | I II           | Total I + II      | Districts   | State/UT       | Districts       | I              | II  | Total I + II                      | Districts |
| Andaman & Nico           | bar                    |                | 1                 |             | Kerala         | 14              | 3              | 0   | 3                                 | 11        |
| Island                   | 3                      | 1 0            | 1                 | 2           |                |                 |                |     |                                   |           |
|                          |                        |                |                   |             | Madhya Pradesh | 51              | 37             | 14  | 51                                | 0         |
| <b>Arunachal Pradesh</b> | 21                     | 1 8            | 9                 | 12          |                |                 |                |     |                                   |           |
|                          |                        |                |                   |             | Manipur        | 16              | 2              | 10  | 12                                | 4         |
| Bihar                    | 38                     | 37 1           | 38                | 0           |                | Strate annual a | SILL PROPERTY. |     | and the state of the state of the |           |
|                          |                        |                |                   |             | Mizoram        | 8               | 2              | 2   | 4                                 | 4         |
| Chattisgarh              | 27                     | 12 1           | 5 27              | 0           |                | - P.Cr.         | A.+. 31 +-     |     | P.C. David                        | De Pers   |
|                          |                        |                |                   |             | Odisha         | 30              | 11             | 13  | 24                                | 6         |
| Daman and Diu            | 2                      | 1 1            | 2                 | 0           |                |                 |                |     |                                   |           |
|                          |                        | A PROPERTY AND |                   |             | Punjab         | 22              | 4              | 3   | 7                                 | 15        |
| Goa                      | 2                      | 2 0            | 2                 | 0           | 0.111          |                 | CENTER IN      |     |                                   |           |
|                          | Contract Statistics in |                |                   |             | Sikkim         | 4               | 1              | 1   | 2                                 | 2         |
| Haryana                  | 22                     | 2 1            | 2 14              | 8           |                | 24              | 2              | 10  | 24                                | 10        |
|                          |                        |                |                   |             | Telangana      | 31              | 3              | 18  | 21                                | 10        |
| Jammu & Kashmir          | 22                     | 1 8            | 9                 | 13          | Litter Dredeck | 75              | CA             | 11  | 75                                | 0         |
|                          | 20                     | 0              |                   |             | Uttar Pradesh  | 75              | 64             | 11  | 75                                | 0         |
| Karnataka                |                        | 9 1            |                   | 11          | Most Parcel    | 22              | C              | 14  | 20                                | 2         |
|                          | Balance – 16           | 7 Distric      | cts for Phase III | West Bengal | 23             | 6               | 14             | 20  | 3                                 |           |