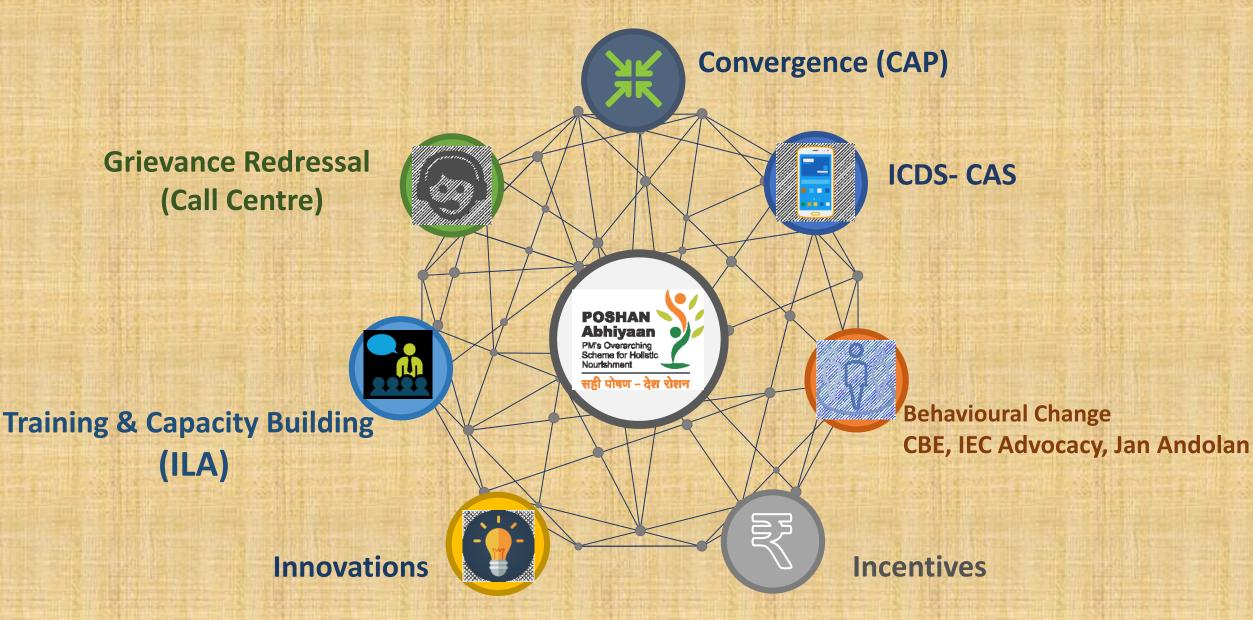

| 13          | Litter Dredeck | 75              | CA             | 11  | 75                                | 0         |
|                          | 20                     | 0              |                   |             | Uttar Pradesh  | 75              | 64             | 11  | 75                                | 0         |
| Karnataka                |                        | 9 1            |                   | 11          | Most Parcel    | 22              | C              | 14  | 20                                | 2         |
|                          | Balance – 16           | 7 Distric      | cts for Phase III | West Bengal | 23             | 6               | 14             | 20  | 3                                 |           |

### **Components of POSHAN Abhiyaan**



### **Converge to Transform**







### Thank You